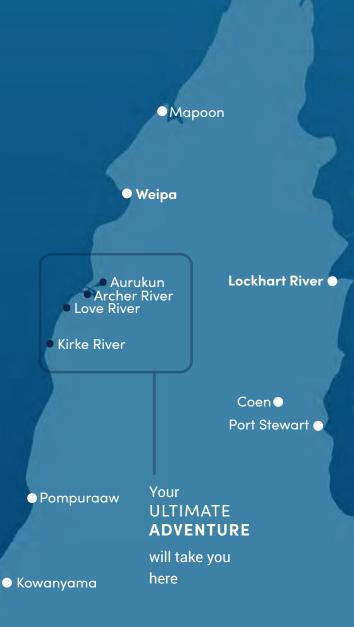

The Archer, Watson and Ward Rivers are all part of a massive wetlands system in the surrounds of Aurukun some 100kms south of Weipa in the Gulf of Carpentaria. This remote location is home to some of the world's best estuary and river fishing with huge amounts of Barramundi, Queenfish, Milk Fish, Fingermark, Coral Trout, Golden Trevally, Cod and more. The fish are ready to take a lure, bait or fly. This charter will also see our clients fishing further south to the Love and Kirke Rivers which are simply stunning flats to chase your fish of choice.

The location on the western side of Cape York means that Aurukun is the perfect winter fishing destination with stable sunny weather and protection from the southeasterlies. After a big wet season the run-off produces more fish than can be believed.