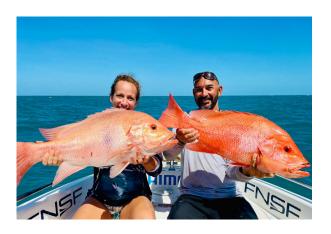

## **PARADISE**

For keen anglers, families and corporate groups

The Lagoon Explorer charter is a 5-day/4night expedition and accommodates 6 guests supported by 6 crew. Guests stay on-board the mothership Blue Martini and fish off the 3 privately guided centre consoles. The charter operates between Lizard Island and Port Douglas, fishing on pristine reefs such as Waining, Jewel, Escape, and Ribbon Reefs. These rich fishing grounds are home to a variety of species including reef fish, billfish, and pelagics. Guests can choose their fishing style with options for popper, soft plastics, jigging, trolling, and light tackle, all while tapping the invaluable local knowledge of their own private guide. The centre-consoles are are the perfect platform for a fast-paced fishing adventure. If guests would like to tackle the wider waters outside the Reef, Black Magic is available for charter as an optional add-on.