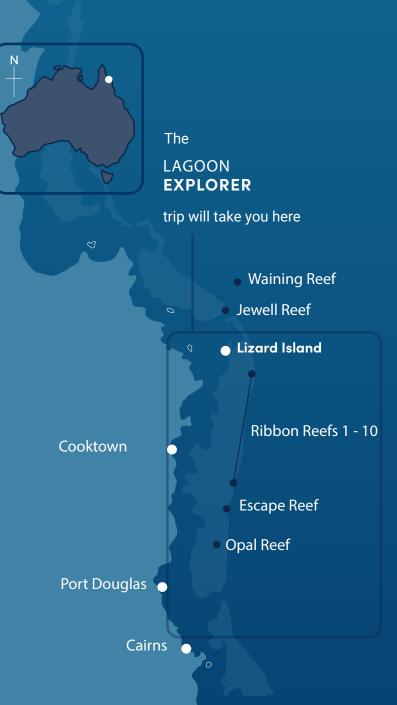

## **PARADISE**

For keen anglers, families and corporate groups

The Lagoon Explorer charter is a 5-day/4night expedition and accommodates 6 guests supported by 6 crew. Guests stay on-board the mothership Blue Martini and fish off the 3 privately guided centre consoles. The charter operates between Lizard Island and Port Douglas, fishing on pristine reefs such as Waining, Jewel, Escape, and Ribbon Reefs. These rich fishing grounds are home to a variety of species including reef fish, billfish, and pelagics. Guests can choose their fishing style with options for popper, soft plastics, jigging, trolling, and light tackle, all while tapping the invaluable local knowledge of their own private guide. The centre-consoles are are the perfect platform for a fast-paced fishing adventure. If guests would like to tackle the wider waters outside the Reef, Black Magic is available for charter as an optional add-on.

## LAGOON EXPLORER LOCATIONS

Vessels chartered for the duration are our mothership Blue Martini and three Centre Consoles

6 Guests + 6 Crew

All of our packages include top of the range custom sport fishing rods and reels, haute cuisine prepared by our own onboard chef and daily housekeeping.