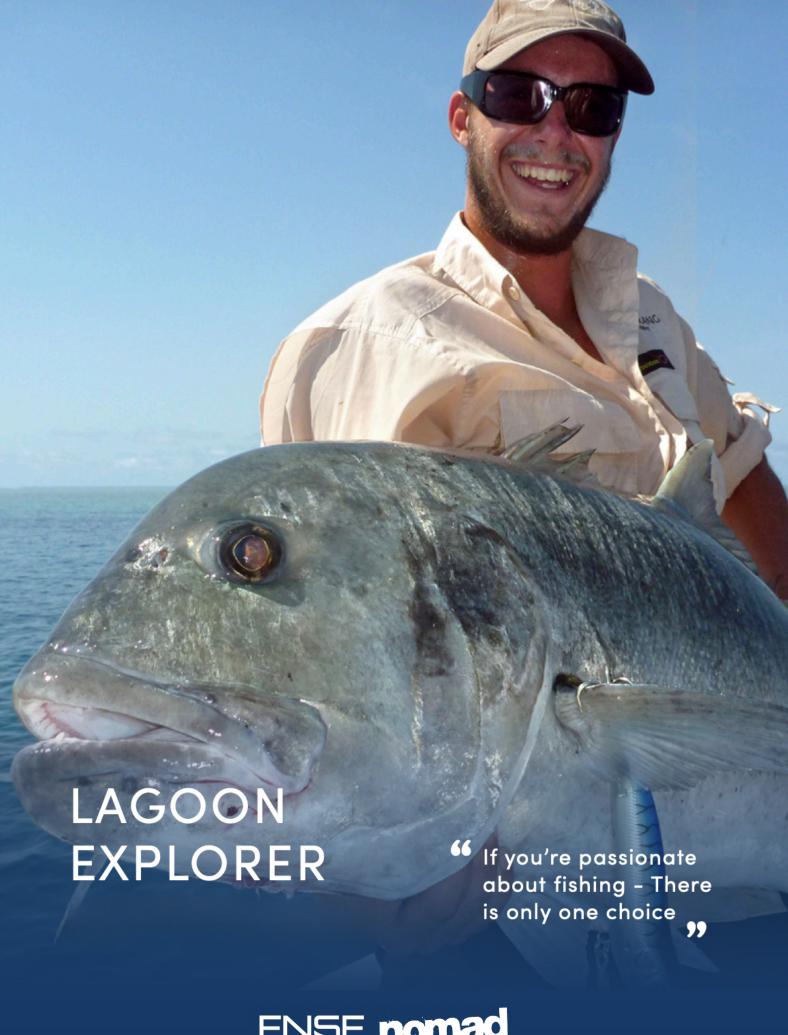

## **PARADISE**

For keen anglers, families and corporate groups

The Lagoon Explorer charter is a 5-day/4night expedition and accommodates 6 guests supported by 6 crew. Guests stay on-board the mothership Blue Martini and fish off the 3 privately guided centre consoles. The charter operates between Lizard Island and Port Douglas, fishing on pristine reefs such as Waining, Jewel, Escape, and Ribbon Reefs. These rich fishing grounds are home to a variety of species including reef fish, billfish, and pelagics. Guests can choose their fishing style with options for popper, soft plastics, jigging, trolling, and light tackle, all while tapping the invaluable local knowledge of their own private guide. The centre-consoles are are the perfect platform for a fast-paced fishing adventure. If guests would like to tackle the wider waters outside the Reef, Black Magic is available for charter as an optional add-on.