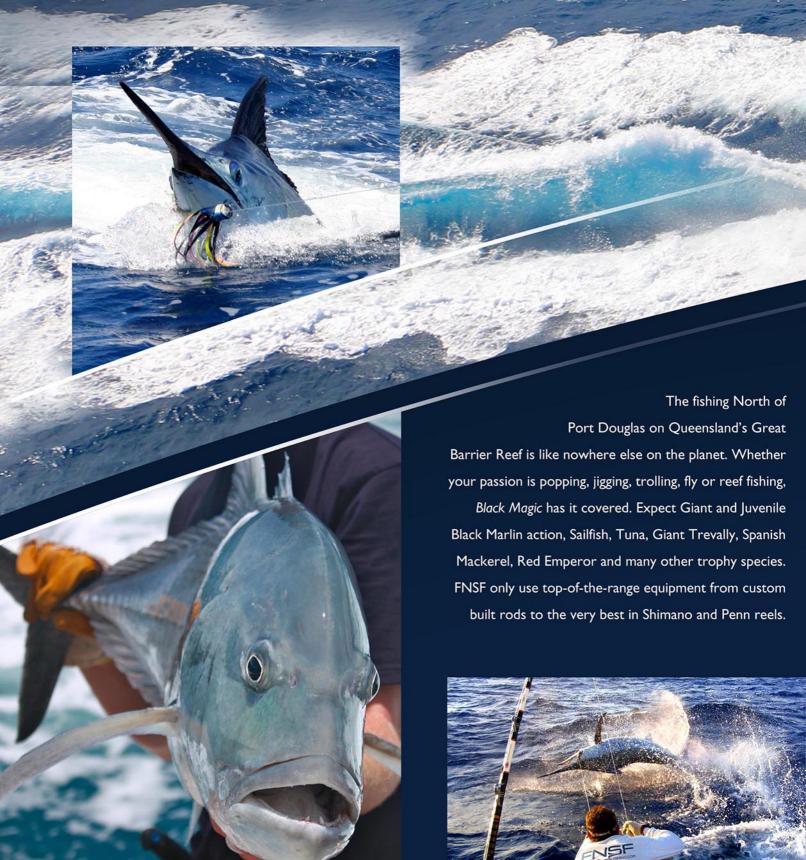

## Ultimate Sportfishing GREAT BARRIER REEF FNQ - PORT DOUGLAS TO LIZARD ISLAND

Bespoke Sportfishing

FARNORTHSPORTSFISHING.COM

Black Magic is the newest addition to FNSF's five-vessel fleet. The 40 foot custom-built game boat provides a great platform for heavy and light tackle, saltwater fly and reef fishing. Our Skipper has a wealth of experience and holds multiple IGFA world records, so whether you're out for recreation or a record of your own, you're in good hands.