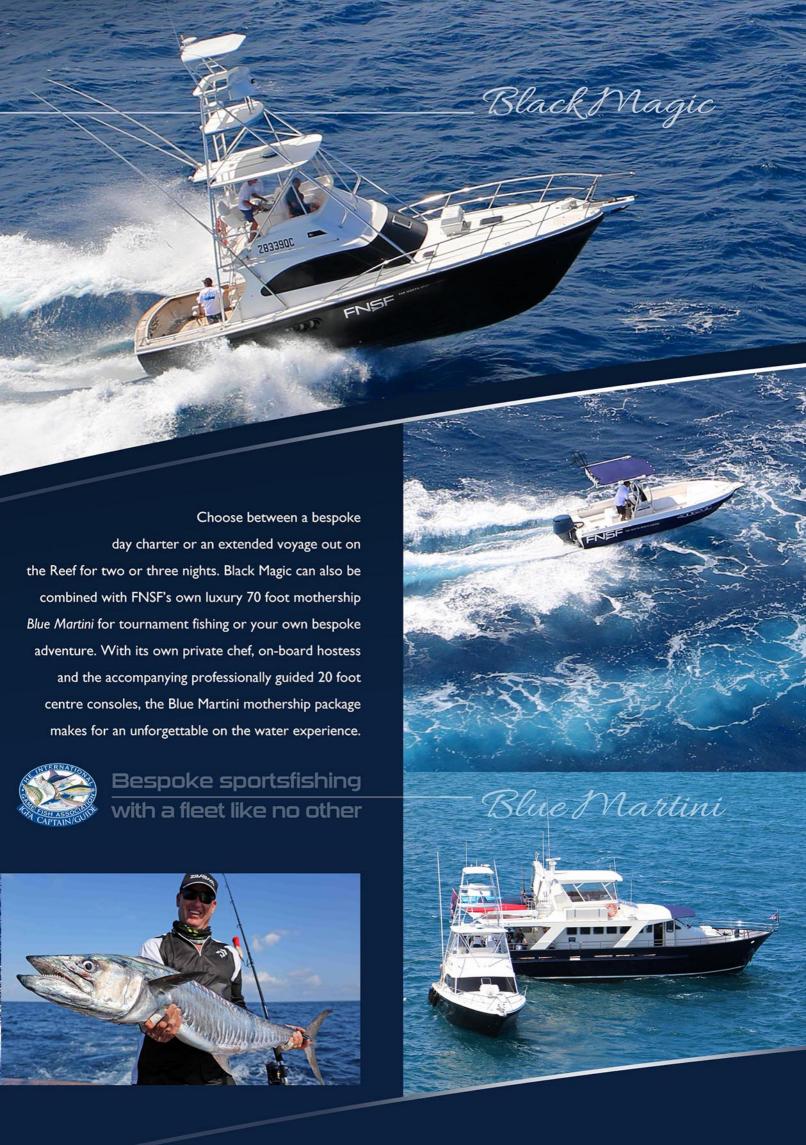

## Ultimate Sportfishing GREAT BARRIER REEF FNQ - PORT DOUGLAS TO LIZARD ISLAND

Bespoke Sportfishing

FARNORTHSPORTSFISHING.COM

Black Magic is the newest addition to FNSF's five-vessel fleet. The 40 foot custom-built game boat provides a great platform for heavy and light tackle, saltwater fly and reef fishing. Our Skipper has a wealth of experience and holds multiple IGFA world records, so whether you're out for recreation or a record of your own, you're in good hands.

FNSF can tailor-make a sport fishing experience on *Black Magic* to any group's requirements whether it's fishing with friends, colleagues or family. Day charters cater to a maximum of six guests with a four-guest maximum for extended charters.