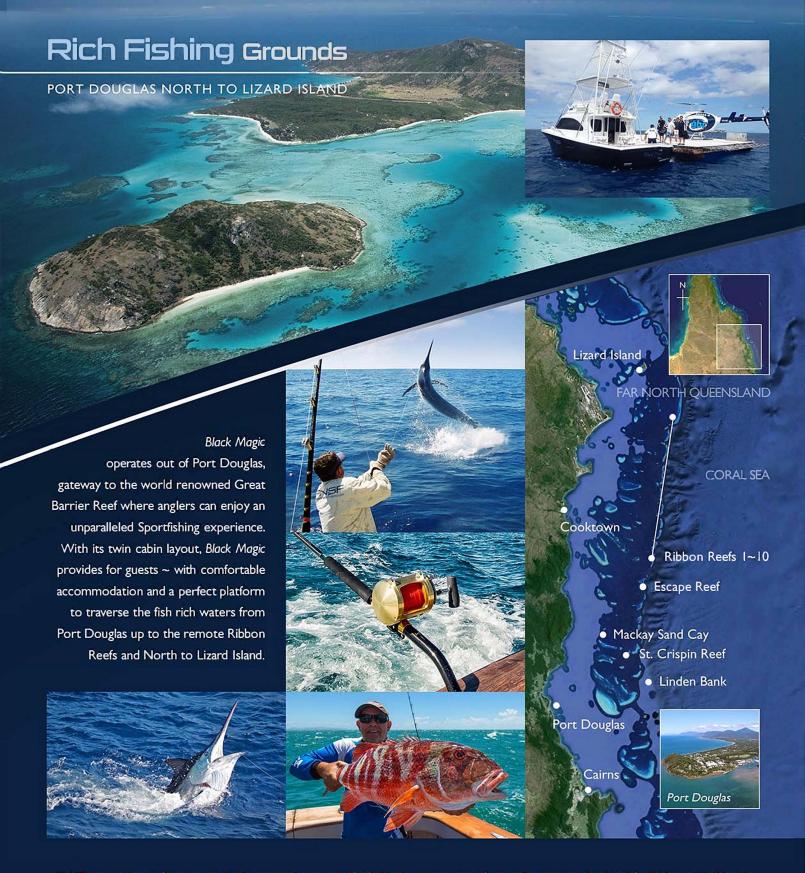

## Ultimate Sportfishing GREAT BARRIER REEF FNQ - PORT DOUGLAS TO LIZARD ISLAND

Bespoke Sportfishing

FARNORTHSPORTSFISHING.COM

Black Magic is the newest addition to FNSF's five-vessel fleet. The 40 foot custom-built game boat provides a great platform for heavy and light tackle, saltwater fly and reef fishing. Our Skipper has a wealth of experience and holds multiple IGFA world records, so whether you're out for recreation or a record of your own, you're in good hands.