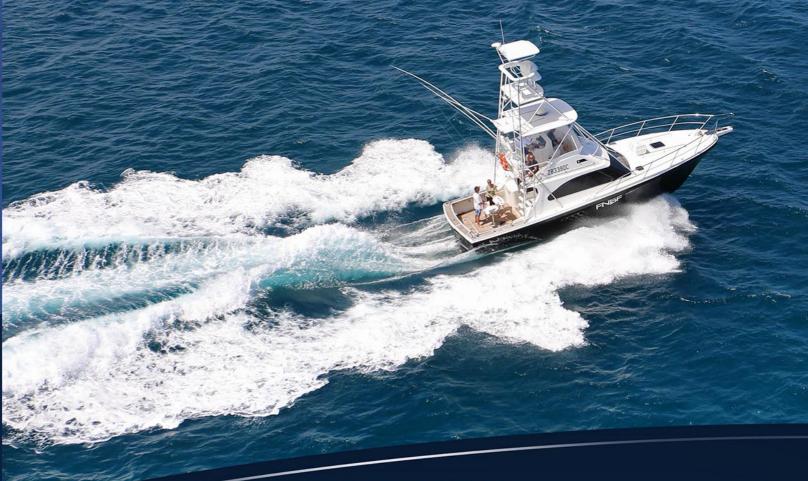

## Ultimate Sportfishing GREAT BARRIER REEF FNQ - PORT DOUGLAS TO LIZARD ISLAND

Bespoke Sportfishing

FARNORTHSPORTSFISHING.COM

Black Magic is the newest addition to FNSF's five-vessel fleet. The 40 foot custom-built game boat provides a great platform for heavy and light tackle, saltwater fly and reef fishing. Our Skipper has a wealth of experience and holds multiple IGFA world records, so whether you're out for recreation or a record of your own, you're in good hands.