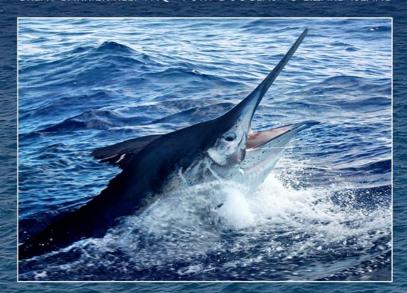

## Ultimate Sportfishing GREAT BARRIER REEF FNQ - PORT DOUGLAS TO LIZARD ISLAND

Bespoke Sportfishing

FARNORTHSPORTSFISHING.COM

Black Magic is the newest addition to FNSF's five-vessel fleet. The 40 foot custom-built game boat provides a great platform for heavy and light tackle, saltwater fly and reef fishing. Our Skipper has a wealth of experience and holds multiple IGFA world records, so whether you're out for recreation or a record of your own, you're in good hands.